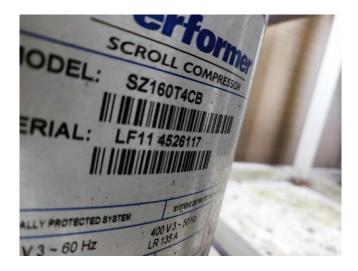

#### Used Carrier 30 RA 140

Used, well maintained Carrier 30 RA 140 Air-cooled water chiller // 4x SZ160T Performer Compressors // 2x Fans // Refrigerant R 407 C // Year of Manf:2000. For all the other specs, see the picture of the manufacturer model plate or the attached pdf file (if available) \*Why choose for HOSBV? Were not only the largest used refrigeration specialist in Europe, but also, we deliver all equipment including an extensive test, warranty and industrial cleaning. \*Optional we can also arrange the logistics.