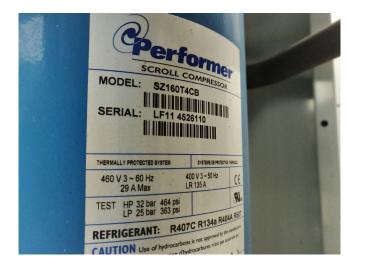

#### Used Carrier 30 RA 140

Used, well maintained Carrier 30 RA 140 Air-cooled water chiller // 4x SZ160T Performer Compressors // 2x Fans // Refrigerant R 407 C // Year of Manf:2000. For all the other specs, see the picture of the manufacturer model plate or the attached pdf file (if available) \*Why choose for HOSBV? Were not only the largest used refrigeration specialist in Europe, but also, we deliver all equipment including an extensive test, warranty and industrial cleaning. \*Optional we can also arrange the logistics.