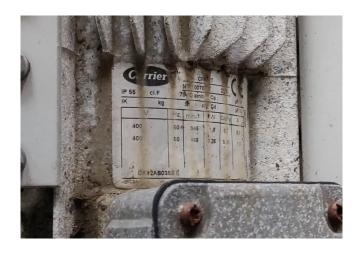

#### Used Carrier 30 RA 140

Used, well maintained Carrier 30 RA 140 Air-cooled water chiller // 4x SZ160T Performer Compressors // 2x Fans // Refrigerant R 407 C // Year of Manf:2000. For all the other specs, see the picture of the manufacturer model plate or the attached pdf file (if available) \*Why choose for HOSBV? Were not only the largest used refrigeration specialist in Europe, but also, we deliver all equipment including an extensive test, warranty and industrial cleaning. \*Optional we can also arrange the logistics.