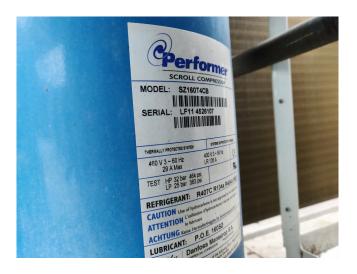

#### Used Carrier 30 RA 140

Used, well maintained Carrier 30 RA 140 Air-cooled water chiller // 4x SZ160T Performer Compressors // 2x Fans // Refrigerant R 407 C // Year of Manf:2000. For all the other specs, see the picture of the manufacturer model plate or the attached pdf file (if available) \*Why choose for HOSBV? Were not only the largest used refrigeration specialist in Europe, but also, we deliver all equipment including an extensive test, warranty and industrial cleaning. \*Optional we can also arrange the logistics.