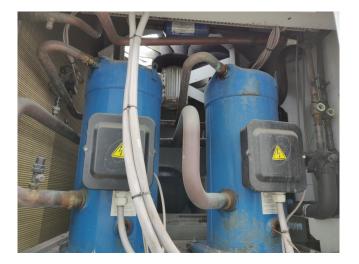

#### Used Carrier 30 RA 140

Used, well maintained Carrier 30 RA 140 Air-cooled water chiller // 4x SZ160T Performer Compressors // 2x Fans // Refrigerant R 407 C // Year of Manf:2000. For all the other specs, see the picture of the manufacturer model plate or the attached pdf file (if available) \*Why choose for HOSBV? Were not only the largest used refrigeration specialist in Europe, but also, we deliver all equipment including an extensive test, warranty and industrial cleaning. \*Optional we can also arrange the logistics.