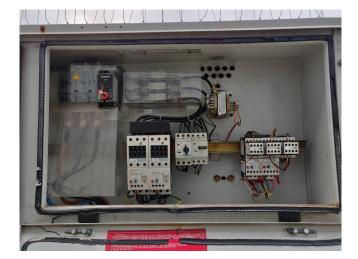

#### Used Carrier 30 RA 140

Used, well maintained Carrier 30 RA 140 Air-cooled water chiller // 4x SZ160T Performer Compressors // 2x Fans // Refrigerant R 407 C // Year of Manf:2000. For all the other specs, see the picture of the manufacturer model plate or the attached pdf file (if available) \*Why choose for HOSBV? Were not only the largest used refrigeration specialist in Europe, but also, we deliver all equipment including an extensive test, warranty and industrial cleaning. \*Optional we can also arrange the logistics.