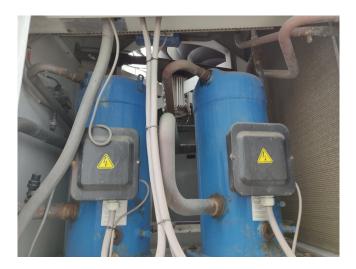

#### Used Carrier 30 RA 140

Used, well maintained Carrier 30 RA 140 Air-cooled water chiller // 4x SZ160T Performer Compressors // 2x Fans // Refrigerant R 407 C // Year of Manf:2000. For all the other specs, see the picture of the manufacturer model plate or the attached pdf file (if available) \*Why choose for HOSBV? Were not only the largest used refrigeration specialist in Europe, but also, we deliver all equipment including an extensive test, warranty and industrial cleaning. \*Optional we can also arrange the logistics.