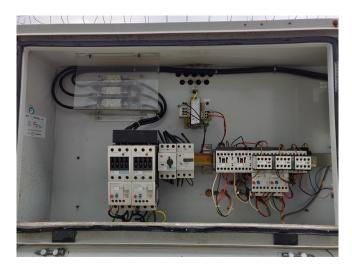

#### Used Carrier 30 RA 140

Used, well maintained Carrier 30 RA 140 Air-cooled water chiller // 4x SZ160T Performer Compressors // 2x Fans // Refrigerant R 407 C // Year of Manf:2000. For all the other specs, see the picture of the manufacturer model plate or the attached pdf file (if available) \*Why choose for HOSBV? Were not only the largest used refrigeration specialist in Europe, but also, we deliver all equipment including an extensive test, warranty and industrial cleaning. \*Optional we can also arrange the logistics.