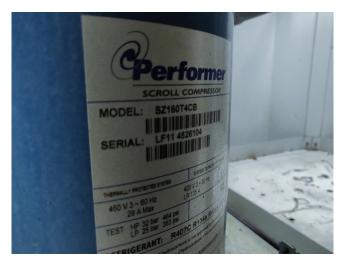

#### Used Carrier 30 RA 140

Used, well maintained Carrier 30 RA 140 Air-cooled water chiller // 4x SZ160T Performer Compressors // 2x Fans // Refrigerant R 407 C // Year of Manf:2000. For all the other specs, see the picture of the manufacturer model plate or the attached pdf file (if available) \*Why choose for HOSBV? Were not only the largest used refrigeration specialist in Europe, but also, we deliver all equipment including an extensive test, warranty and industrial cleaning. \*Optional we can also arrange the logistics.