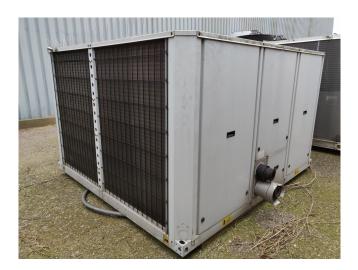

#### Used Carrier 30 RA 140

Used, well maintained Carrier 30 RA 140 Air-cooled water chiller // 4x SZ160T Performer Compressors // 2x Fans // Refrigerant R 407 C // Year of Manf:2000. For all the other specs, see the picture of the manufacturer model plate or the attached pdf file (if available) \*Why choose for HOSBV? Were not only the largest used refrigeration specialist in Europe, but also, we deliver all equipment including an extensive test, warranty and industrial cleaning. \*Optional we can also arrange the logistics.