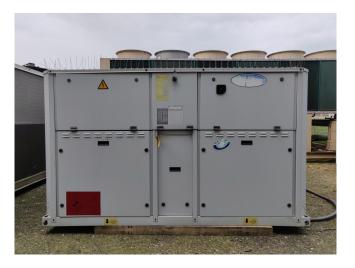

#### Used Carrier 30 RA 140

Used, well maintained Carrier 30 RA 140 Air-cooled water chiller // 4x SZ160T Performer Compressors // 2x Fans // Refrigerant R 407 C // Year of Manf:2000. For all the other specs, see the picture of the manufacturer model plate or the attached pdf file (if available) \*Why choose for HOSBV? Were not only the largest used refrigeration specialist in Europe, but also, we deliver all equipment including an extensive test, warranty and industrial cleaning. \*Optional we can also arrange the logistics.