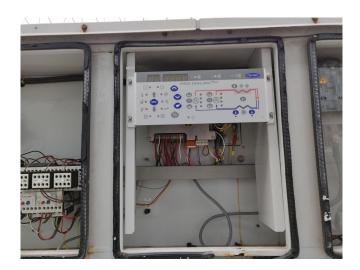

#### Used Carrier 30 RA 140

Used, well maintained Carrier 30 RA 140 Air-cooled water chiller // 4x SZ160T Performer Compressors // 2x Fans // Refrigerant R 407 C // Year of Manf:2000. For all the other specs, see the picture of the manufacturer model plate or the attached pdf file (if available) \*Why choose for HOSBV? Were not only the largest used refrigeration specialist in Europe, but also, we deliver all equipment including an extensive test, warranty and industrial cleaning. \*Optional we can also arrange the logistics.