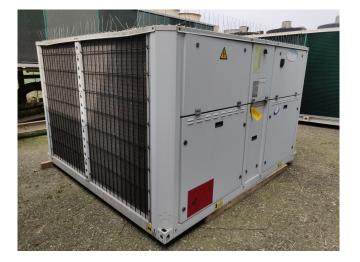

#### Used Carrier 30 RA 140

Used, well maintained Carrier 30 RA 140 Air-cooled water chiller // 4x SZ160T Performer Compressors // 2x Fans // Refrigerant R 407 C // Year of Manf:2000. For all the other specs, see the picture of the manufacturer model plate or the attached pdf file (if available) \*Why choose for HOSBV? Were not only the largest used refrigeration specialist in Europe, but also, we deliver all equipment including an extensive test, warranty and industrial cleaning. \*Optional we can also arrange the logistics.