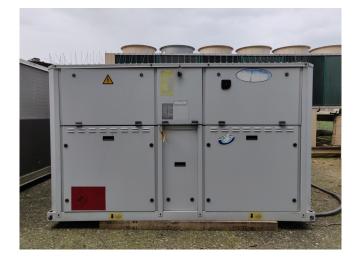

#### Used Carrier 30 RA 140

Used, well maintained Carrier 30 RA 140 Air-cooled water chiller // 4x SZ160T Performer Compressors // 2x Fans // Refrigerant R 407 C // Year of Manf:2000. For all the other specs, see the picture of the manufacturer model plate or the attached pdf file (if available) \*Why choose for HOSBV? Were not only the largest used refrigeration specialist in Europe, but also, we deliver all equipment including an extensive test, warranty and industrial cleaning. \*Optional we can also arrange the logistics.