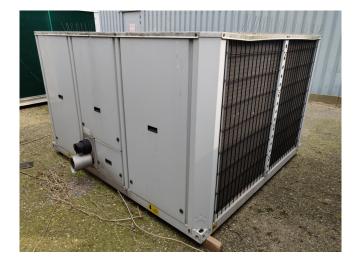

#### Used Carrier 30 RA 140

Used, well maintained Carrier 30 RA 140 Air-cooled water chiller // 4x SZ160T Performer Compressors // 2x Fans // Refrigerant R 407 C // Year of Manf:2000. For all the other specs, see the picture of the manufacturer model plate or the attached pdf file (if available) \*Why choose for HOSBV? Were not only the largest used refrigeration specialist in Europe, but also, we deliver all equipment including an extensive test, warranty and industrial cleaning. \*Optional we can also arrange the logistics.