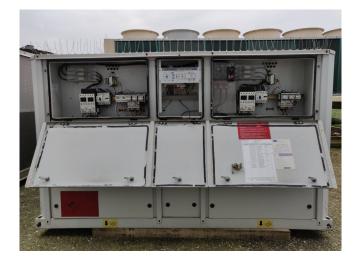

#### Used Carrier 30 RA 140

Used, well maintained Carrier 30 RA 140 Air-cooled water chiller // 4x SZ160T Performer Compressors // 2x Fans // Refrigerant R 407 C // Year of Manf:2000. For all the other specs, see the picture of the manufacturer model plate or the attached pdf file (if available) \*Why choose for HOSBV? Were not only the largest used refrigeration specialist in Europe, but also, we deliver all equipment including an extensive test, warranty and industrial cleaning. \*Optional we can also arrange the logistics.