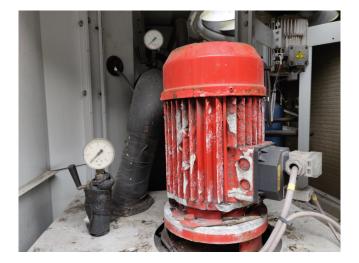

#### Used Carrier 30 RA 140

Used, well maintained Carrier 30 RA 140 Air-cooled water chiller // 4x SZ160T Performer Compressors // 2x Fans // Refrigerant R 407 C // Year of Manf:2000. For all the other specs, see the picture of the manufacturer model plate or the attached pdf file (if available) \*Why choose for HOSBV? Were not only the largest used refrigeration specialist in Europe, but also, we deliver all equipment including an extensive test, warranty and industrial cleaning. \*Optional we can also arrange the logistics.