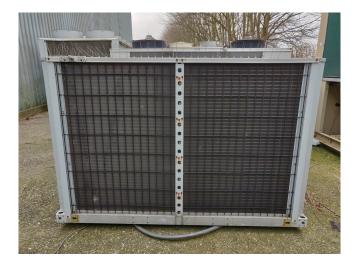

#### Used Carrier 30 RA 140

Used, well maintained Carrier 30 RA 140 Air-cooled water chiller // 4x SZ160T Performer Compressors // 2x Fans // Refrigerant R 407 C // Year of Manf:2000. For all the other specs, see the picture of the manufacturer model plate or the attached pdf file (if available) \*Why choose for HOSBV? Were not only the largest used refrigeration specialist in Europe, but also, we deliver all equipment including an extensive test, warranty and industrial cleaning. \*Optional we can also arrange the logistics.