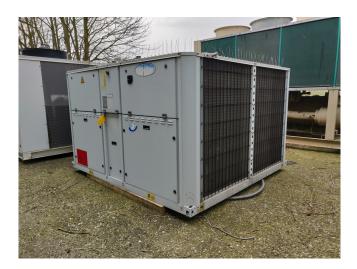

#### Used Carrier 30 RA 140

Used, well maintained Carrier 30 RA 140 Air-cooled water chiller // 4x SZ160T Performer Compressors // 2x Fans // Refrigerant R 407 C // Year of Manf:2000. For all the other specs, see the picture of the manufacturer model plate or the attached pdf file (if available) \*Why choose for HOSBV? Were not only the largest used refrigeration specialist in Europe, but also, we deliver all equipment including an extensive test, warranty and industrial cleaning. \*Optional we can also arrange the logistics.