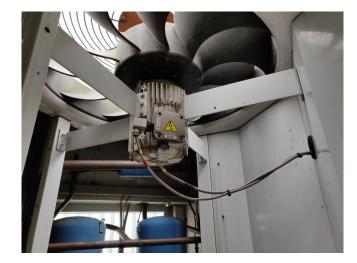

#### Used Carrier 30 RA 140

Used, well maintained Carrier 30 RA 140 Air-cooled water chiller // 4x SZ160T Performer Compressors // 2x Fans // Refrigerant R 407 C // Year of Manf:2000. For all the other specs, see the picture of the manufacturer model plate or the attached pdf file (if available) \*Why choose for HOSBV? Were not only the largest used refrigeration specialist in Europe, but also, we deliver all equipment including an extensive test, warranty and industrial cleaning. \*Optional we can also arrange the logistics.